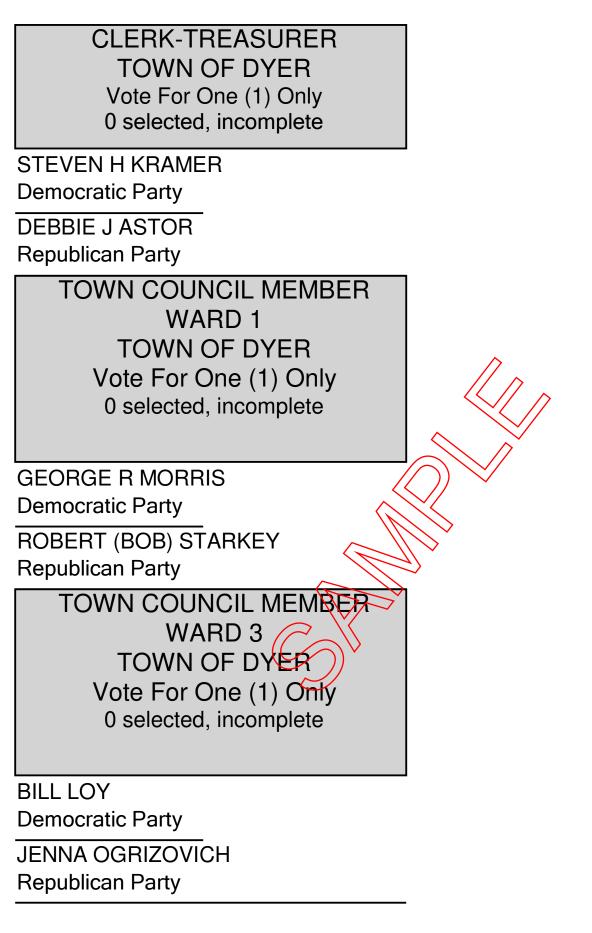

r$                                                                                                                                                                |
|                                                                                            |                                                                                                                                                                                |
|                                                                                            | Dem <u>ocratic Party</u><br>Republican Party                                                                                                                                   |

If you do not wish to vote a straight party ticket, press "NEXT PAGE" to continue voting.